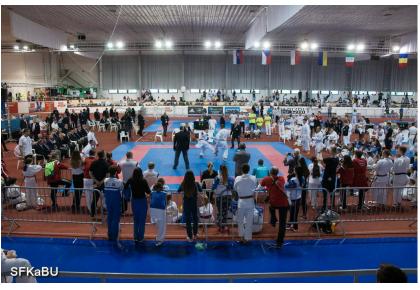

## XXV SLOVANIA OPEN



#### **ORGANISATION GUIDE NR. 2**

14th – 16th OCTOBER 2022 BRATISLAVA, SLOVAKIA



#### **ORGANIZER:**

SLOVAK FEDERATION OF KARATE AND MARTIAL ARTS, MEMBER OF WUKF

BRATISLAVA – CITY OF WUKF WORLD CHAMPIONSHIPS 2019

## WELCOME TO SLOVAKIA OPEN 2022! OFFICIAL WUKF EVENT 2022





THIRD ROUND OF THE TOUR



#### OFFICIAL WEBPAGE OF THE COMPETITION

ALL THE NECESSARY INFORMATION ABOUT THE COMPETITION CAN BE FOUND ON THE OFFICIAL WEBSITE OF THE TOURNAMENT.

ALSO FOLLOW THE OFFICIAL FACEBOOK PAGE OF THE COMPETITION!



#### WWW.SLOVAKIAOPEN.COM

HERE YOU WILL ALSO FIND
THE CATEGORIES FOR 2022!





# THE VENUE OF THE TOURNAMENT SPORTS HALL ELÁN, BRATISLAVA











# INTERNATIONAL REFEREE SEMINAR FOR ALL 14 OCTOBER 2022, PREMIUM BUSINESS HOTEL



# LED BY DR. COLUMBA MCLAUGHLIN





#### WUKF EUROPEAN TOUR OFFICIAL WUKF EUROPEAN TOURNAMENT



## CATEGORIES

KUMITE SENIORS MALE ALL GRADES: -65KG, -75KG, -85KG, +85KG KUMITE SENIORS FEMALE ALL GRADES: -55KG, -60KG, -65KG, +65KG KATA SENIORS MALE ALL GRADES OPEN KATA SENIORS FEMALE ALL GRADES OPEN





### OFFICIAL HOTEL OF THE TOURNAMENT

THE OFFICIAL HOTEL WITH DISCOUNTED PRICES FOR BED AND BREAKFAST IS PREMIUM BUSINESS HOTEL BRATISLAVA \*\*\*\*.

IT IS 1 KM AWAY FROM THE HALL, YOU ARE IN THE HALL IN 10 MINUTES WALK.



Single room B&B - 74€

Double room B&B - 85€

Double room with extra bed – 110€



The price includes:

• Accommodation for 1 night



• Carafe with water in the room on arrival,