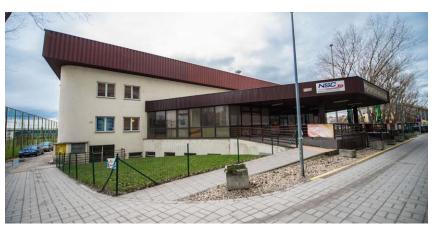

## XXV SLOVANIA OPEN



#### **ORGANISATION GUIDE NR. 2**

14th – 16th OCTOBER 2022 BRATISLAVA, SLOVAKIA



#### **ORGANIZER:**

SLOVAK FEDERATION OF KARATE AND MARTIAL ARTS, MEMBER OF WUKF

BRATISLAVA – CITY OF WUKF WORLD CHAMPIONSHIPS 2019

## WELCOME TO SLOVAKIA OPEN 2022! OFFICIAL WUKF EVENT 2022





THIRD ROUND OF THE TOUR



#### OFFICIAL WEBPAGE OF THE COMPETITION

ALL THE NECESSARY INFORMATION ABOUT THE COMPETITION CAN BE FOUND ON THE OFFICIAL WEBSITE OF THE TOURNAMENT.

ALSO FOLLOW THE OFFICIAL FACEBOOK PAGE OF THE COMPETITION!



#### WWW.SLOVAKIAOPEN.COM

HERE YOU WILL ALSO FIND
THE CATEGORIES FOR 2022!





# THE VENUE OF THE TOURNAMENT SPORTS HALL ELÁN, BRATISLAVA











# INTERNATIONAL REFEREE SEMINAR FOR ALL 14 OCTOBER 2022, PREMIUM BUSINESS HOTEL



# LED BY DR. COLUMBA MCLAUGHLIN





#### WUKF EUROPEAN TOUR OFFICIAL WUKF EUROPEAN TOURNAMENT



## CATEGORIES

KUMITE SENIORS MALE ALL GRADES: -65KG, -75KG, -85KG, +85KG KUMITE SENIORS FEMALE ALL GRADES: -55KG, -60KG, -65KG, +65KG KATA SENIORS MALE ALL GRADES OPEN KATA SENIORS FEMALE ALL GRADES OPEN





### OFFICIAL HOTEL OF THE TOURNAMENT

THE OFFICIAL HOTEL WITH DISCOUNTED PRICES FOR BED AND BREAKFAST IS PREMIUM BUSINESS HOTEL BRATISLAVA \*\*\*\*.

IT IS 1 KM AWAY FROM THE HALL, YOU ARE IN THE HALL IN 10 MINUTES WALK.



Single room B&B - 74€

Double room B&B - 85€

Double room with extra bed – 110€



The price includes:

• Accommodation for 1 night



• Carafe with water in the room on arriv